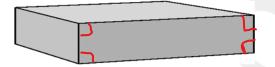

### 4.

The packets of paper are all shaped like this.

How many right angles does this 3D shape have?

[1 mark]

Claire buys a snow shaker for her sister.

She does not want the snow shaker to have any right angles.