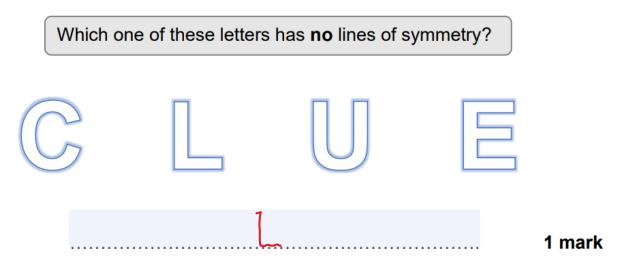

s.

# Which shape has the most right angles?

Tick (✔) the correct shape.



(1)

NCFE

3.

Mina looks at the shapes of the film posters.

Which shape has the most lines of symmetry?





### 4.

The packets of paper are all shaped like this.



How many right angles does this 3D shape have?

[1 mark]



Claire buys a snow shaker for her sister.

She does not want the snow shaker to have any right angles.

Tick (✓) the shapes that do not have right angles on any faces.

[2 marks]



6.

Amy needs to buy new tables for the café.

She wants tables in shapes that have at least one line of symmetry.

Tick (✓) all of the shapes that have at least one line of symmetry.





The tops of these food containers are different shapes.

Which shape has right angles?



[1 mark]



# City & Guilds

8.