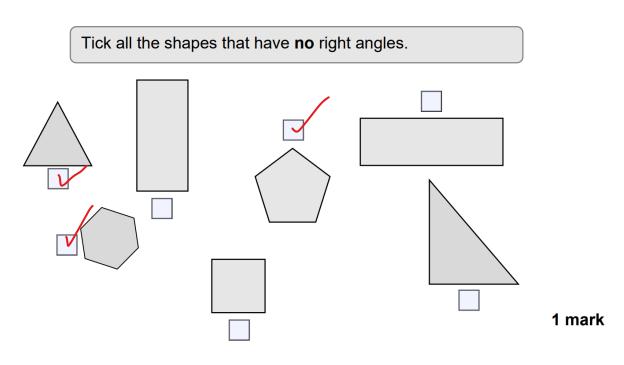

Tick (✓) the shapes that do not have right angles on any faces.

[2 marks]

6.

Amy needs to buy new tables for the café.

She wants tables in shapes that have at least one line of symmetry.

Tick (✓) all of the shapes that have at least one line of symmetry.