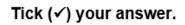

# Which shape has the most right angles?

Tick (✔) the correct shape.

(1)

NCFE

3.

Mina looks at the shapes of the film posters.

Which shape has the most lines of symmetry?