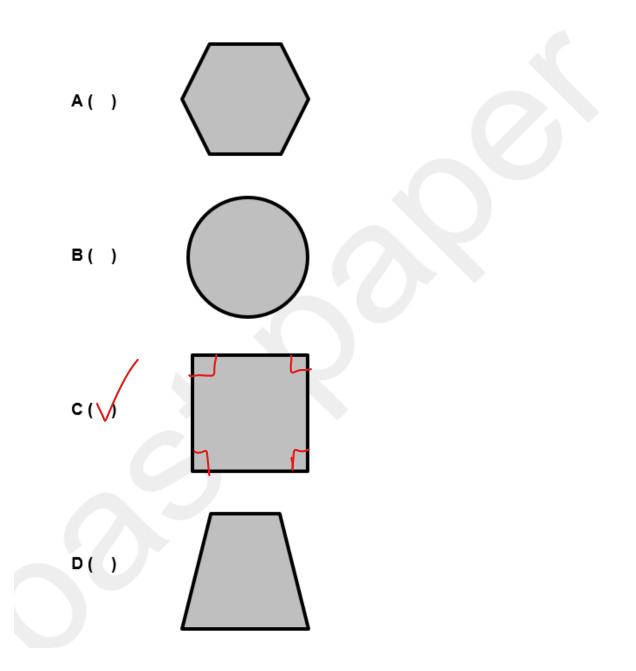

# Which one of these shapes has <u>only one line</u> of symmetry?

Tick (✔) the correct shape.

(1)

Bret prints labels with different shapes.