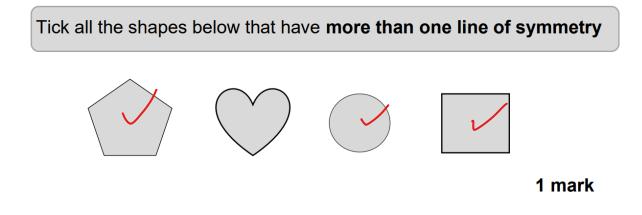

# Which shape has the most right angles?

Tick (✔) the correct shape.

(1)

NCFE

3.

Mina looks at the shapes of the film posters.

Which shape has the most lines of symmetry?