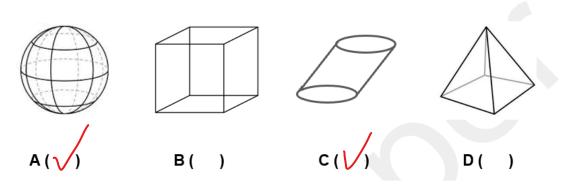

Tick (✓) the shapes that do not have right angles on any faces.

[2 marks]

6.

Amy needs to buy new tables for the café.

She wants tables in shapes that have at least one line of symmetry.

Tick (✓) all of the shapes that have at least one line of symmetry.