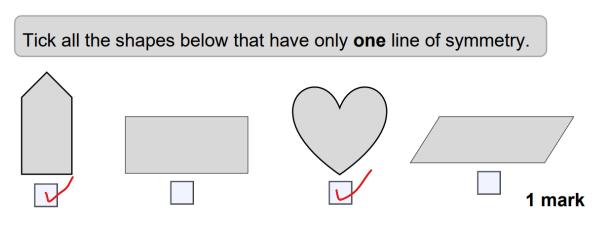

# Which one of these shapes has <u>only one line</u> of symmetry?

Tick (✔) the correct shape.

(1)

Bret prints labels with different shapes.