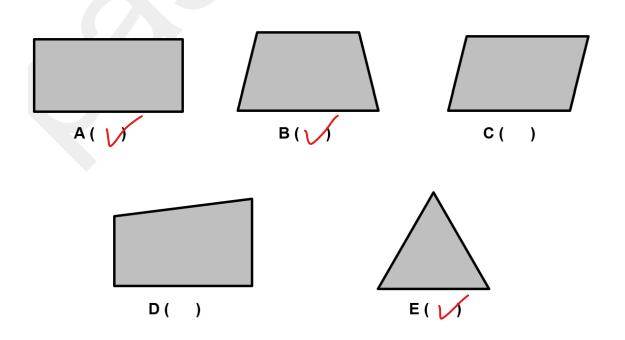

#### NCFE

1.

Carly gets a free name tag with her pet insurance.

These are the shapes she can choose from.

Which shape has right angles?

Tick (✓) your answer.

[1 mark]