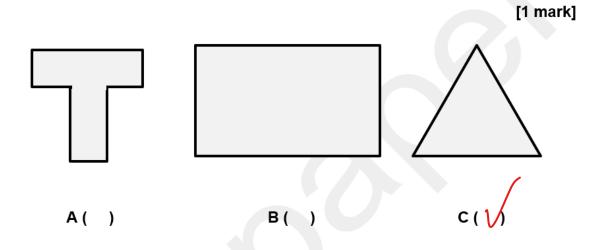

#### NCFE

1.

Carly gets a free name tag with her pet insurance.

These are the shapes she can choose from.

Which shape has right angles?

Tick (✓) your answer.

[1 mark]