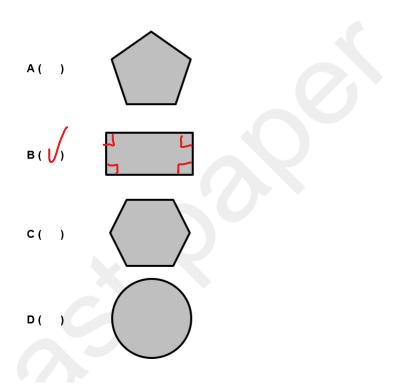

#### NCFE

1.

Carly gets a free name tag with her pet insurance.

These are the shapes she can choose from.

Which shape has right angles?

Tick (✓) your answer.

[1 mark]