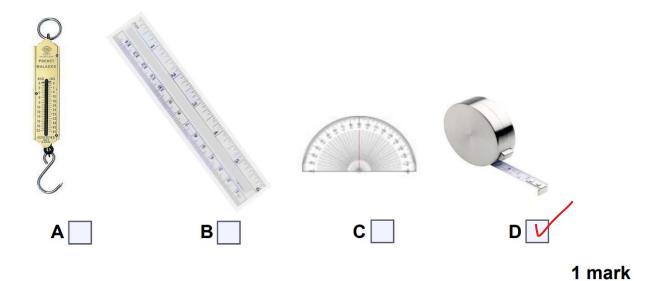

## City & Guilds

2.

Which one of these measuring instruments is best to measure the width of a door? **Tick one**.