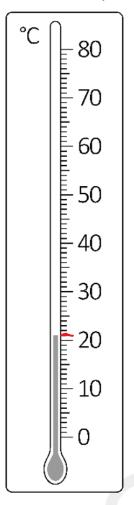

# What is the temperature in the kitchen to the nearest division?

(1)

Show your answer in the box below.

24 °C

Bret takes a water bottle to work.

He has 1 litre of water in the bottle at the start of the day.