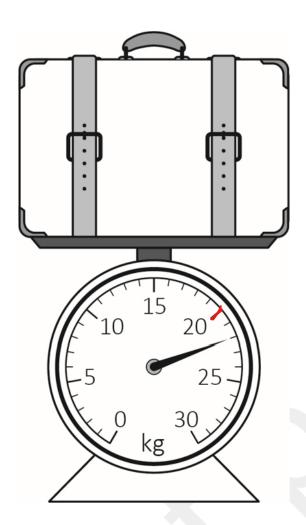

[2 marks]

Yes, the temperature is 1°C higher outside.

This is the thermometer in the hall.

What is the temperature to the nearest unlabelled division?

[1 mark]

22° c

Claire weighs her suitcase.

How much does her suitcase weigh to the nearest labelled division?

20 kg

This is one of the baking trays that Amy uses.

inches

What is the length of the baking tray to the nearest labelled division?

[1 mark]

13 inches

Carly also walks in the park.

She looks at this map of the park.