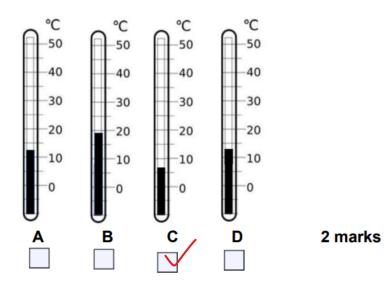

Which of these thermometers shows the temperature the yogurt can be stored in the fridge?

Tick one.

Space for working out