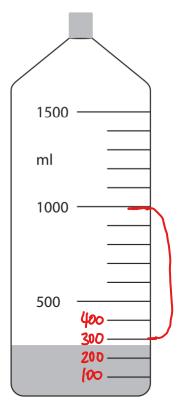

# What is the temperature in the kitchen to the nearest division?

(1)

Show your answer in the box below.

24 °C

Bret takes a water bottle to work.

He has 1 litre of water in the bottle at the start of the day.

The diagram shows the water left over at the end of the day.

How much water did Bret use to the nearest division?

(2)

Show your working and your answer here.

\_\_\_\_\_\_\_m

NCFE

3.

Mina buys a bag of sweets.