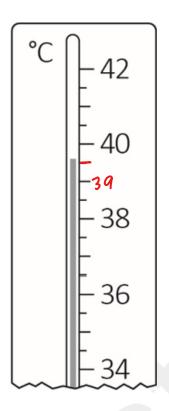

[2 marks]

Yes, the temperature is 1°C higher outside.

This is the thermometer in the hall.

What is the temperature to the nearest unlabelled division?

[1 mark]

22° c

Claire weighs her suitcase.

How much does her suitcase weigh to the nearest labelled division?