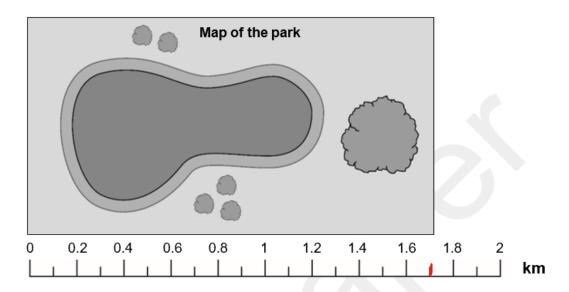

What is the length of the park to the nearest division?

[1 mark]

1.7 km

The vet checks Alfie's temperature.

What is Alfie's temperature to the nearest unlabelled division?

[1 mark]

Steven pours some water to wash Alfie.