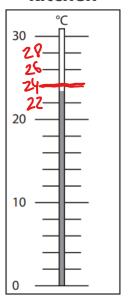

#### **Calculator Questions**

Edexcel

1.

Riya looks at the temperature in the kitchen.

## kitchen

# What is the temperature in the kitchen to the nearest division?

(1)

Show your answer in the box below.

24 °C

Bret takes a water bottle to work.

He has 1 litre of water in the bottle at the start of the day.