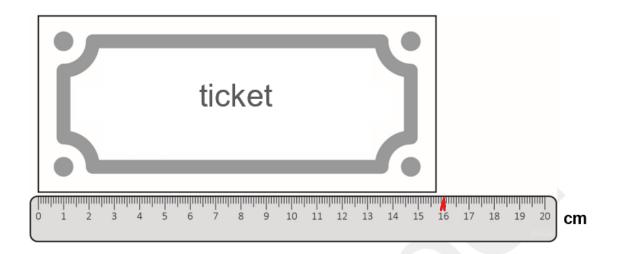

How much water is in the jug to the nearest labelled division?

[1 mark]

This is a ticket for the festival.

How long is the ticket to the nearest labelled division?

[1 mark]

16 cm