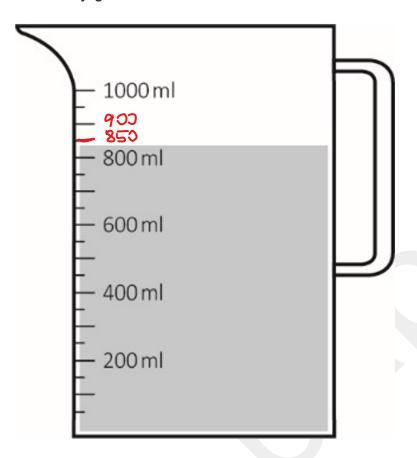

### **Non-calculator Questions**

**NCFE** 

1.

Paulo is filling up the drinks machines.

He uses a jug to measure the water.

How much water is in the jug to the nearest unlabelled division?

[1 mark]

850mL