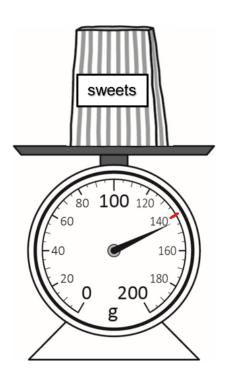

How much does the bag weigh to the nearest labelled division?

[1 mark]

1400

The temperature outside is 22°C

This is the temperature inside the cinema.

Mina thinks it is hotter outside.

Is she correct?

Give a reason for your answer.