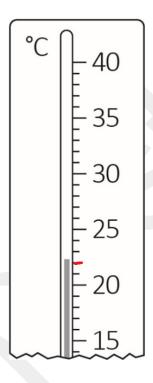

[2 marks]

Yes, the temperature is 1°C higher outside.

This is the thermometer in the hall.

What is the temperature to the nearest unlabelled division?

[1 mark]

22° c

Claire weighs her suitcase.

How much does her suitcase weigh to the nearest labelled division?