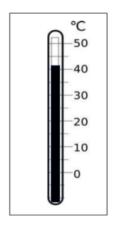

#### City & Guilds

12.

To make the yogurt, the assistant heats the yogurt to 83°C and then cools it to set.

This thermometer shows the setting temperature.

After setting, the temperature has to be **cooled down by 35° C** before the yogurt can be stored in the fridge.