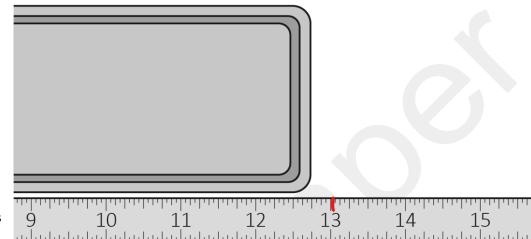

20 kg

This is one of the baking trays that Amy uses.

inches

What is the length of the baking tray to the nearest labelled division?

[1 mark]

13 inches

Carly also walks in the park.

She looks at this map of the park.