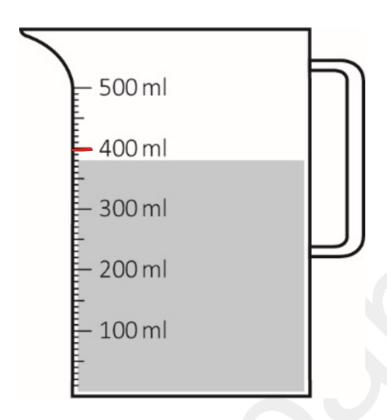

### **Non-calculator Questions**

**NCFE** 

1.

Paulo is filling up the drinks machines.

He uses a jug to measure the water.

How much water is in the jug to the nearest unlabelled division?

[1 mark]

850mL