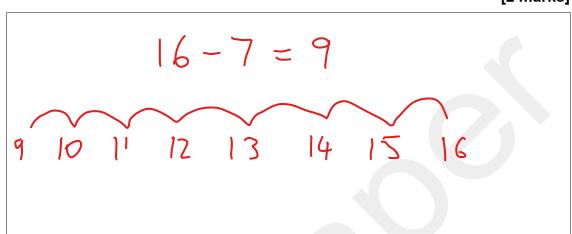

She got nine letters on Friday.

She got 13 letters on Monday.

How many more letters did Evie get on Monday than she got on Friday?

[2 marks]

$$91011213$$
 $13-9=4$ 

9.

Fez sees some games.

There are five games on the top shelf.