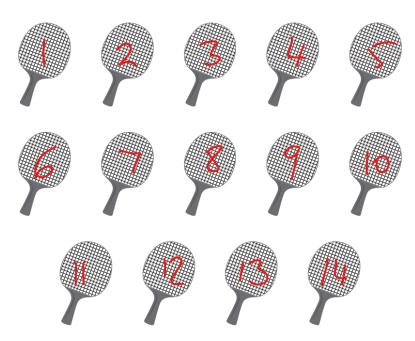

Rita has these table tennis bats.

Rita gives 14 bats to people in a table tennis class.

How many bats does Rita have left over?

(1)

Show your answer here.

$$14 - 14 = 0$$

NCFE

4.