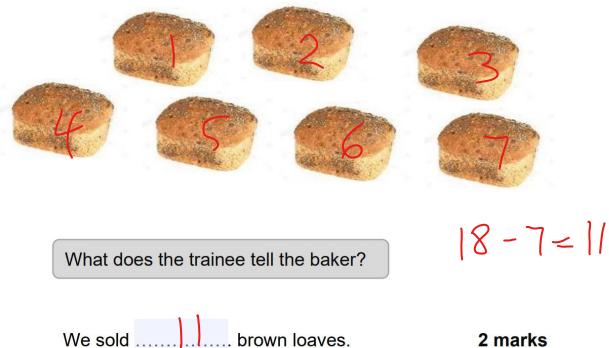

A baker made 18 brown loaves this morning.

He asks the trainee how many brown loaves they sold.

These are the brown loaves they had left at the end of the day.

2 marks

7.

What is 20 take away 13?

1 mark

The owner counts these empty pots of paint today.