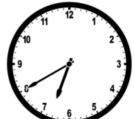

### b)

This week he has to work 30 hours. He worked 7 hours **each day** on Monday, Tuesday and Wednesday. He worked 4 hours on Thursday.

On Friday morning he checks the time on the clock when he starts work.

| Space for working out. |         |
|------------------------|---------|
|                        |         |
|                        |         |
|                        |         |
| Time to finish work    | 2 marks |