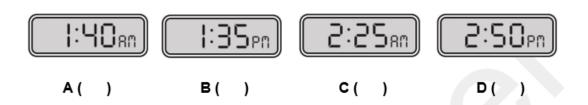

anded in

between ten past four and ten to five

in the afternoon.

When can Alex hand in his report?

Tick (✓) two answers.

D()

[2 marks]



E( )

F( )

Claire's flight leaves at 6.35 pm

She has to be at the airport two hours before the flight leaves.

It will take her 55 minutes to get to the airport.

What is the latest time she could leave home?

Write your answer in numbers using the 12 hour clock format.

[3 marks]



7.

Alex starts work at 8.20 am

He works for three and a half hours then he starts his break.

At what time does Alex start his break?

Write your answer in numbers using the 12 hour clock format.

[2 marks]

Carly has lunch after her walk.

She has lunch between half past one and half past two in the afternoon.

Which clock shows the time she has lunch?

[1 mark]



City & Guilds

9.

Yogurt is made in the farm dairy. It takes **seven hours and thirty minutes** to make.

The dairy assistant begins to make the yogurt at **8am** The farmer needs to know what time the yogurt will be ready.

| What time will the dair | y assistant tell her? Use | am or pm in your answer. |
|-------------------------|---------------------------|--------------------------|
|-------------------------|---------------------------|--------------------------|

| Space for working out. |      |
|------------------------|------|
|                        |      |
|                        |      |
|                        | Time |

1 mark

### 10.a)

An apprentice starts to work for a farmer. He will work **30 hours each week**.

He uses this table to find out how much he should b