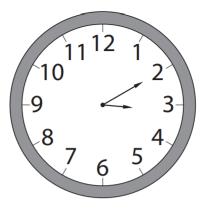

# When will Riya see the flat?

Tick (✔) the correct answer.

(1)

Bret makes a delivery to a customer in the afternoon.

He looks at the time on a clock.

What time does Bret make the delivery?

Use the correct time format.