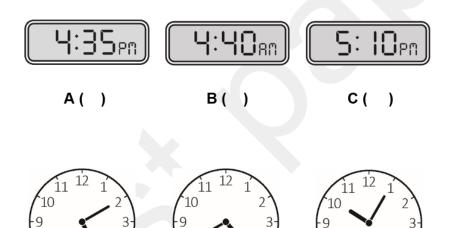

Carly has lunch after her walk.

She has lunch between half past one and half past two in the afternoon.

Which clock shows the time she has lunch?

[1 mark]

City & Guilds

9.

Yogurt is made in the farm dairy. It takes **seven hours and thirty minutes** to make.