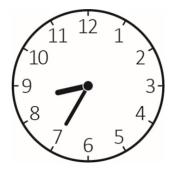

### **Non-calculator Questions**

NCFE

1.

The bus to college leaves at this time in the morning.

The bus journey takes 20 minutes.

It will then take Alex 12 minutes to walk to his classroom.

What time will Alex get to his classroom?

Write your answer in numbers using the 12 hour clock format.

[3 marks]

Rishi plans the times that the bands will be on stage.

The last band will play for 50 minutes.

It must finish at 10.30 pm

What time must the last band start playing?