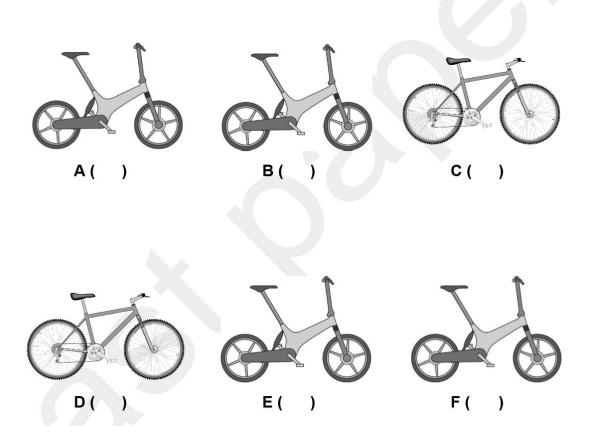

# NCFE

2.

Dan wants a bike with big wheels.

**Tick (✓)** all of the bikes he could buy.

[2 marks]

Evie is sorting these tins.

She puts the tins of soup on a shelf.

**Tick** (✓) the tins she puts on the shelf.