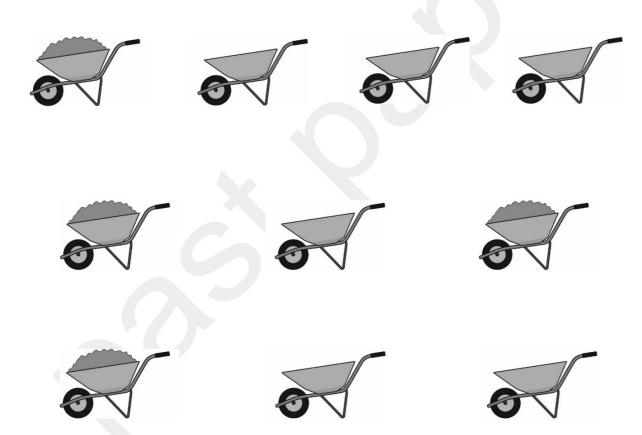

Rosie wants to buy a pencil sharpener with two holes.

**Tick (✓)** all of the pencil sharpeners she could buy.

Dylan uses a wheelbarrow to clean the stables.

Tick  $(\checkmark)$  all of the wheelbarrows that are full.