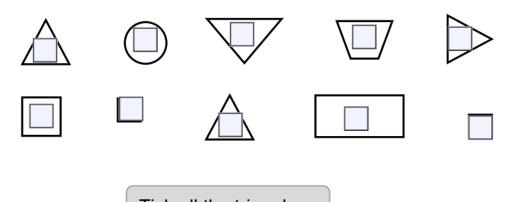

## City & Guilds

2.

The craft shop has these shapes to make into gift tags.

The owner wants to use the circle shapes.

Show which shapes she will use. **Tick them.** 

1 mark

3.

Tick all the triangles.

1 mark