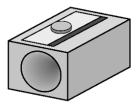

Rosie wants to buy a pencil sharpener with two holes.

**Tick (✓)** all of the pencil sharpeners she could buy.

Dylan uses a wheelbarrow to clean the stables.

Tick  $(\checkmark)$  all of the wheelbarrows that are full.