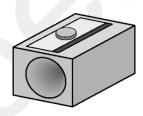

Rosie wants to buy a pencil sharpener with two holes.

**Tick (✓)** all of the pencil sharpeners she could buy.

Dylan uses a wheelbarrow to clean the stables.

Tick  $(\checkmark)$  all of the wheelbarrows that are full.