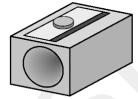

Rosie wants to buy a pencil sharpener with two holes.

**Tick (✓)** all of the pencil sharpeners she could buy.

Dylan uses a wheelbarrow to clean the stables.

Tick  $(\checkmark)$  all of the wheelbarrows that are full.