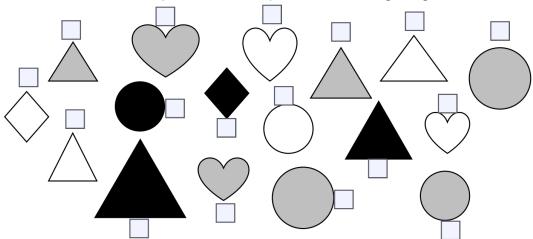

## City & Guilds

2.

The craft shop has these shapes to make into gift tags.

The owner wants to use the circle shapes.

Show which shapes she will use. **Tick them.** 

1 mark

3.

Tick all the triangles.