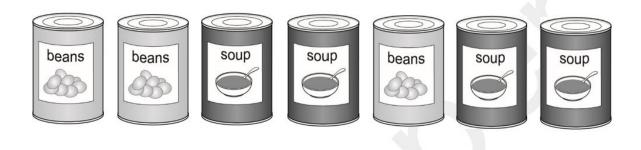

# NCFE

2.

Dan wants a bike with big wheels.

**Tick (✓)** all of the bikes he could buy.

[2 marks]

Evie is sorting these tins.

She puts the tins of soup on a shelf.

**Tick** (✓) the tins she puts on the shelf.