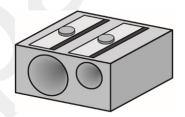

Rosie wants to buy a pencil sharpener with two holes.

**Tick (✓)** all of the pencil sharpeners she could buy.

Dylan uses a wheelbarrow to clean the stables.

Tick  $(\checkmark)$  all of the wheelbarrows that are full.