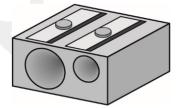

Rosie wants to buy a pencil sharpener with two holes.

**Tick (✓)** all of the pencil sharpeners she could buy.

Dylan uses a wheelbarrow to clean the stables.

Tick  $(\checkmark)$  all of the wheelbarrows that are full.