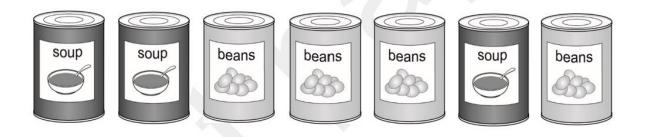

# NCFE

2.

Dan wants a bike with big wheels.

**Tick (✓)** all of the bikes he could buy.

[2 marks]

Evie is sorting these tins.

She puts the tins of soup on a shelf.

**Tick** (✓) the tins she puts on the shelf.