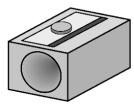

Rosie wants to buy a pencil sharpener with two holes.

**Tick (✓)** all of the pencil sharpeners she could buy.

Dylan uses a wheelbarrow to clean the stables.

Tick  $(\checkmark)$  all of the wheelbarrows that are full.