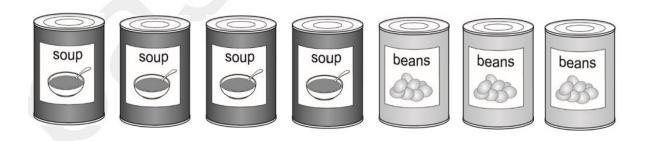

# NCFE

2.

Dan wants a bike with big wheels.

**Tick (✓)** all of the bikes he could buy.

[2 marks]

Evie is sorting these tins.

She puts the tins of soup on a shelf.

**Tick** (✓) the tins she puts on the shelf.