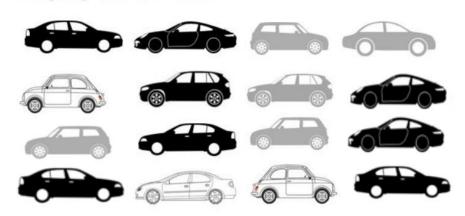

1 mark

The garage has these cars.

What does the salesman tell the manager?

1 mark