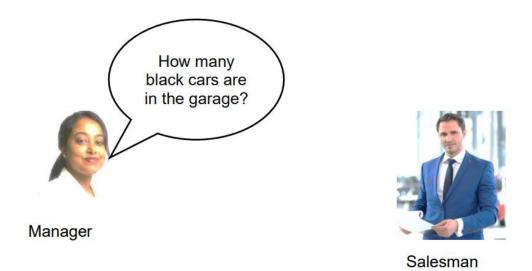

1 mark

The garage has these cars.

What does the salesman tell the manager?

1 mark