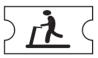

#### **Calculator Questions**

Edexcel

1.

This is a swimming pool ticket.

This is a gym ticket.

Rita has tickets in a box.

# Which are the swimming pool tickets in the box?

(1)

Tick (✔) all the correct tickets.