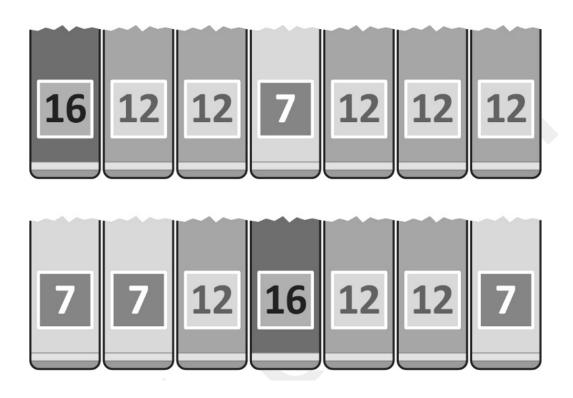

## **Non-calculator Questions**

NCFE

1.

Fez looks at some of the games.

Each one shows the number of levels in the game.

**Tick (✓)** the games that have 16 levels.