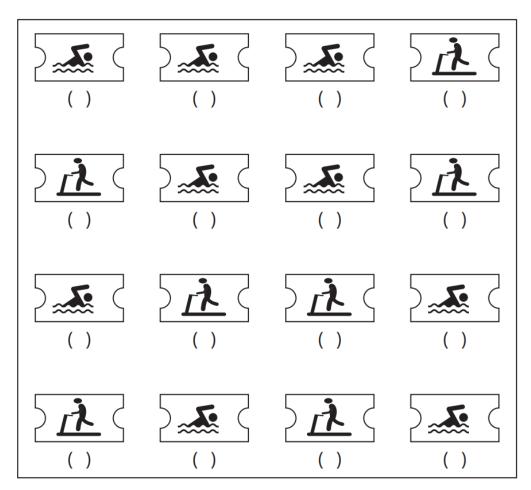

#### **Calculator Questions**

Edexcel

1.

This is a swimming pool ticket.

This is a gym ticket.

Rita has tickets in a box.

# Which are the swimming pool tickets in the box?

(1)

Tick (✔) all the correct tickets.