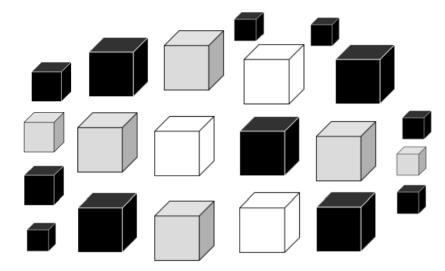

## City & Guilds

6.

The craft shop sells gift boxes.

Here are the boxes.

The owner asks the shop assistant how many grey gift boxes there are in the shop.

What does the shop assistant tell the owner?

There are..... grey gift boxes.