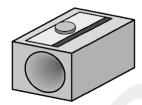

Rosie wants to buy a pencil sharpener with two holes.

**Tick (✓)** all of the pencil sharpeners she could buy.

Dylan uses a wheelbarrow to clean the stables.

Tick  $(\checkmark)$  all of the wheelbarrows that are full.