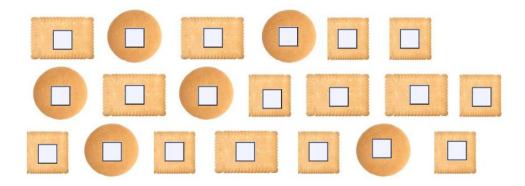

## Tick (✓) your answer.

[1 mark]

| C:1. | . 0 | _   | . : 1 | I _I _ |
|------|-----|-----|-------|--------|
| City | ΙX  | เวเ | Ш     | as     |
|      |     |     |       |        |

The baker has these biscuits.

Tick the square biscuits the baker needs for the order.

2 marks

10.

What is the name of this shape?

.....

1 mark

| 11.               |                                       |                     |        |   |
|-------------------|---------------------------------------|---------------------|--------|---|
| What is           | the name of this                      | shape?              |        |   |
|                   |                                       |                     | 1 mark | ( |
| 12.<br>A woman pa | arks her car in a c                   | ar park at the airp | oort.  |   |
| The car park has  | s four zones.                         |                     |        |   |
|                   |                                       |                     |        |   |
| Zone 1            | Zone 2                                | Zone 3              | Zone 4 |   |
| She sends her h   | usband a text mes<br>Hi<br>The car is |                     |        |   |
|                   | the zone a circle.                    | with                |        |   |
| Which zo          |                                       |                     |        |   |

## Tick the biscuit that is the **shape** of a **triangle**.