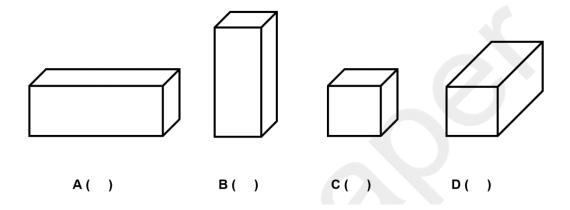

C( )

B()

A ( )

D()

One of the parcels is a cube.

Which of these shapes is a cube?

Tick (✓) your answer.

[1 mark]