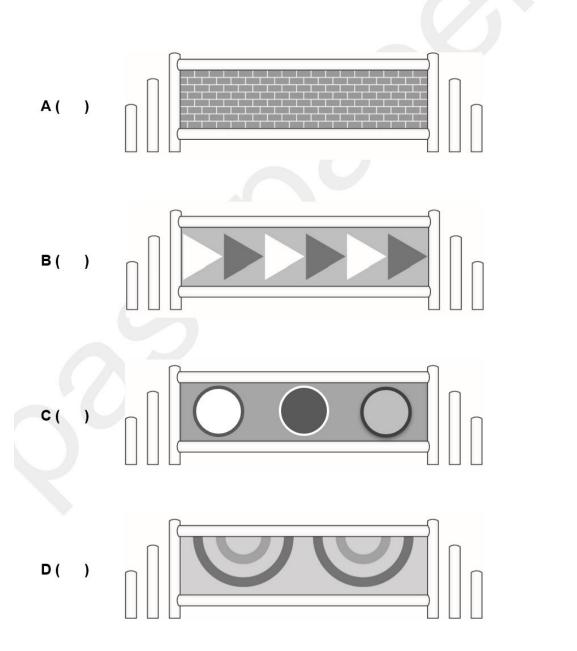

Dylan sets up the horse jumps.

Which jump has triangles on it?

## Tick (✓) your answer.

[1 mark]

| C:1. | . 0 | _   | . : 1 | I _I _ |
|------|-----|-----|-------|--------|
| City | ΙX  | เวเ | Ш     | as     |
|      |     |     |       |        |

The baker has these biscuits.